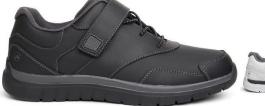

### No. 64 Men's Casual Comfort

Black

No. 90 Men's Trail Worker

Black

Whiskey