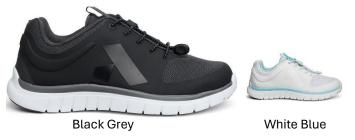

# **ANODYNE** SHOE CATALOG





Black Grey

Purple Pink

## No. 23 Women's Sport Runner



No. 77 Women's Sport Double Depth



Black Grey

## No. 81 Women's Casual Double Depth



**Black Stretch** 

## No. 63 Women's Casual Comfort Stretch



**Black Stretch** 

## No. 31 Women's Sport Walker





White



# **ANODYNE** SHOE CATALOG



#### No. 44 Men's Trail Walker



Dark Grey

Stone

#### No. 50 Men's Sport Trainer



Black



Grey

#### No. 38 Men's Sport Walker



White

## No. 74 Men's Sport Double Depth



**Black Grey** 

### No. 64 Men's Casual Comfort



Black

No. 90 Men's Trail Worker

Black



Whiskey

### No. 66 Men's Casual Comfort Stretch



**Black Stretch** 

### No. 72 Men's Casual Sport





Whiskey



Oil Black

#### Oil Brown