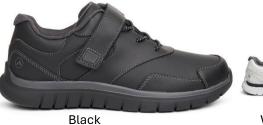

# **ANODYNE** SHOE CATALOG





Black Grey

Purple Pink

## No. 23 Women's Sport Runner



No. 77 Women's Sport Double Depth



Black Grey

## No. 81 Women's Casual Double Depth



**Black Stretch** 

## No. 63 Women's Casual Comfort Stretch



**Black Stretch** 

## No. 31 Women's Sport Walker





White



# **ANODYNE** SHOE CATALOG



#### No. 44 Men's Trail Walker



Dark Grey

Stone

#### No. 50 Men's Sport Trainer



Black



Grey

#### No. 38 Men's Sport Walker



White

## No. 74 Men's Sport Double Depth



**Black Grey** 

### No. 64 Men's Casual Comfort



Black

No. 90 Men's Trail Worker

Black



Whiskey

### No. 66 Men's Casual Comfort Stretch



**Black Stretch** 

### No. 72 Men's Casual Sport





Whiskey



Oil Black

#### Oil Brown