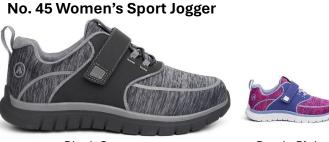

# **ANODYNE** SHOE CATALOG





Black Grey

Purple Pink

## No. 23 Women's Sport Runner



No. 77 Women's Sport Double Depth



Black Grey

## No. 81 Women's Casual Double Depth



**Black Stretch** 

## No. 63 Women's Casual Comfort Stretch



**Black Stretch** 

## No. 31 Women's Sport Walker





White



# **ANODYNE** SHOE CATALOG



#### No. 44 Men's Trail Walker



Dark Grey

Stone

#### No. 50 Men's Sport Trainer



Black



Grey

#### No. 38 Men's Sport Walker



White

## No. 74 Men's Sport Double Depth



**Black Grey** 

### No. 64 Men's Casual Comfort



Black

No. 90 Men's Trail Worker

Black



Whiskey

### No. 66 Men's Casual Comfort Stretch



**Black Stretch** 

### No. 72 Men's Casual Sport





Whiskey



Oil Black

#### Oil Brown